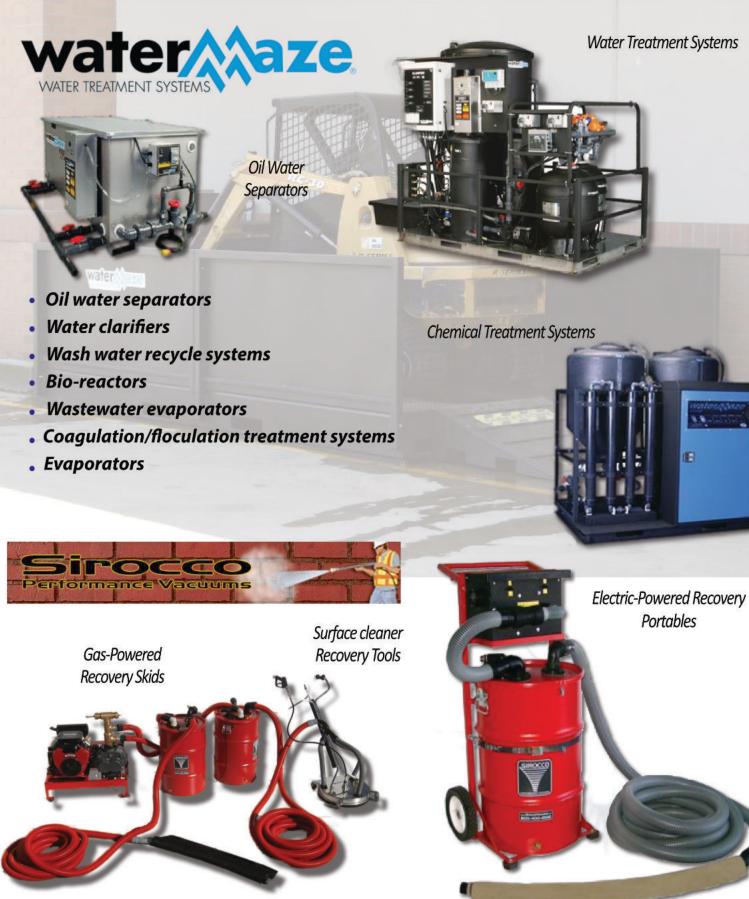

1-800-863-7867

# PRESSURE WASHING EQUIPMENT



## WATER RECLAIM AND TREATMENT **EQUIPMENT**



### **EQUIPMENT & TOOLS** FOR ABOVE OR **BELOW GROUND** CLEANING!













**SEATTLE PUMP AND EQUIPMENT COMPANY** 2222 15TH AVENUE WEST SEATTLE, WA 98119 Ph. 206-283-5252 Fax 206-284-8638





sales@seattlepump.com

www.SeattlePump.com

sales@seattlepump.com

www.SeattlePump.com

1-800-863-7867



1-800-863-7867

## **VACUUM & HYDRO-EXCAVATING EQUIPMENT/TOOLS**

#### PIPELINE CLEANING EQUIPMENT

#### **VIDEO INSPECTION EQUIPMENT**

Technical Services Inc. High Performance Pipeline Inspection Systems

Online Vac Parts & Tools Catalog: catalog.seattlepump.com

Nozzles

High-Pressure Cleaning Hose

Accessories

Sewer Storm Manhole





- Easement Machines: Takes your Jetter's cleaning power to remote/off road Manholes and Catch Basins
- Trailer & Truck-Mounted Hydro-Jetting Equipment
- Culvert-Cleaning Hydro-Flushing Machines
- Dedicated Root-Removal Jetters





# Conductor THE SINGLE / SOLUTION

- Truck-Mounted Mainline Systems
- Portable Mainline Systems
- Manhole Imaging/Insp