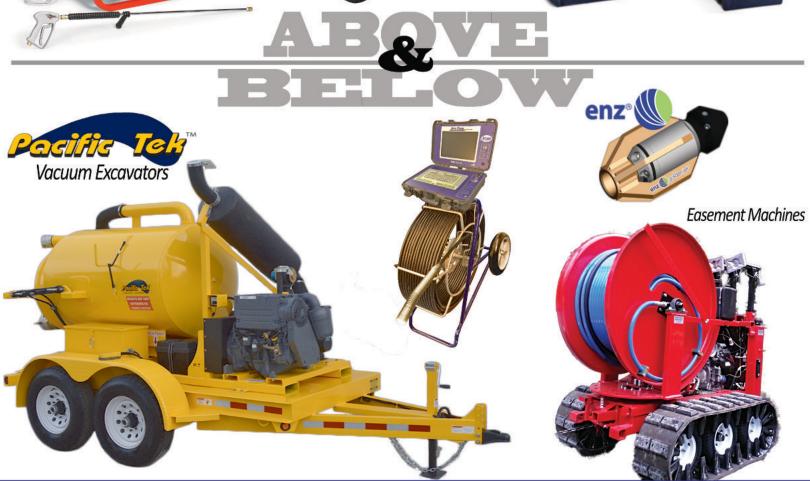

### **EQUIPMENT & TOOLS** FOR ABOVE OR **BELOW GROUND** CLEANING!

**SEATTLE PUMP AND EQUIPMENT COMPANY** 2222 15TH AVENUE WEST SEATTLE, WA 98119 Ph. 206-283-5252 Fax 206-284-8638

sales@seattlepump.com

www.SeattlePump.com

## **VACUUM & HYDRO-EXCAVATING EQUIPMENT/TOOLS**

Sewer Storm Manhole

- Easement Machines: Takes your Jetter's cleaning power to remote/off road Manholes and Catch Basins
- Trailer & Truck-Mounted Hydro-Jetting Equipment
- Culvert-Cleaning Hydro-Flushing Machines
- Dedicated Root-Removal Jetters