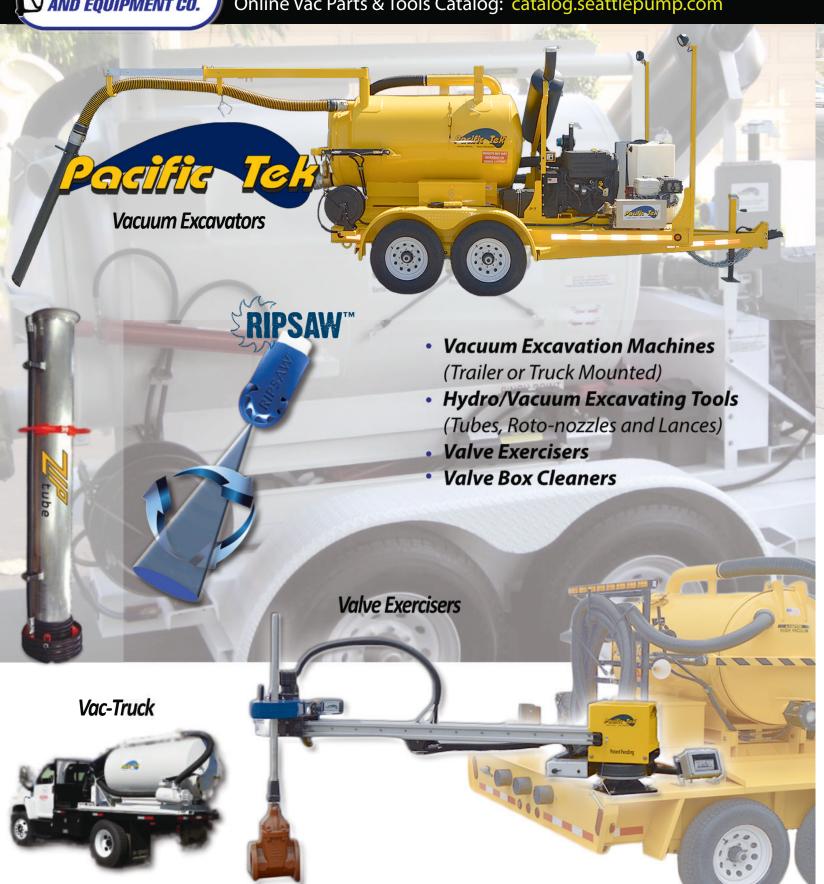

#### PIPELINE CLEANING EQUIPMENT

Sewer Storm Manhole

- Easement Machines: Takes your Jetter's cleaning power to remote/off road Manholes and Catch Basins
- Trailer & Truck-Mounted Hydro-Jetting Equipment
- Culvert-Cleaning Hydro-Flushing Machines
- Dedicated Root-Removal Jetters