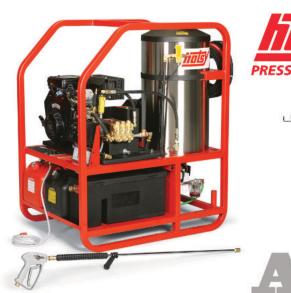

1-800-863-7867

# PRESSURE WASHING EQUIPMENT



## WATER RECLAIM AND TREATMENT **EQUIPMENT**



### **EQUIPMENT & TOOLS** FOR ABOVE OR **BELOW GROUND** CLEANING!













**SEATTLE PUMP AND EQUIPMENT COMPANY** 2222 15TH AVENUE WEST SEATTLE, WA 98119 Ph. 206-283-5252 Fax 206-284-8638





sales@seattlepump.com

www.SeattlePump.com

sales@seattlepump.com

www.SeattlePump.com

1-800-863-7867



1-800-863-7867

## **VACUUM & HYDRO-EXCAVATING EQUIPMENT/TOOLS**

#### PIPELINE CLEANING EQUIPMENT

#### **VIDEO INSPECTION EQUIPMENT**

Technical Services Inc. High Performance Pipeline Inspection Systems

Online Vac Parts & Tools Catalog: catalog.seattlepump.com

Nozzles

High-Pressure Cleaning Hose

Accessories

Sewer Storm Manhole





- Easement Machines: Takes your Jetter's cleaning power to remote/off road Manholes and Catch Basins
- Trailer & Truck-Mounted Hydro-Jetting Equipment
- Culvert-Cleaning Hydro-Flushing Machines
- Dedicated Root-Removal Jet