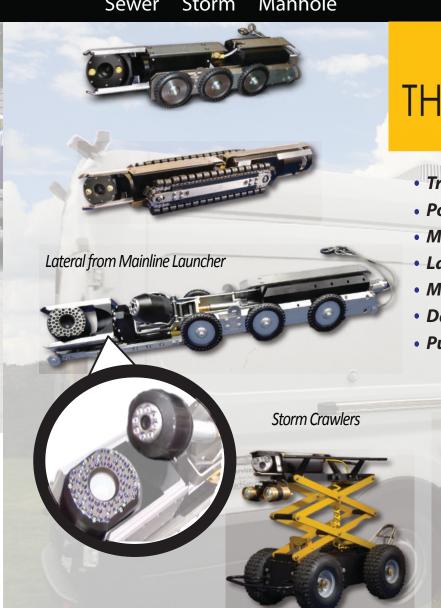

Sewer Storm Manhole

- Easement Machines: Takes your Jetter's cleaning power to remote/off road Manholes and Catch Basins
- Trailer & Truck-Mounted Hydro-Jetting Equipment
- Culvert-Cleaning Hydro-Flushing Machines
- Dedicated Root-Removal Jetters

# Conductor THE SINGLE / SOLUTION

- Truck-Mounted Mainline Systems
- Portable Mainline Systems
- Manhole Imaging/Inspection Systems
- Lateral from Mainline Launcher
- Multiple Crawler/Transporter Options
- Data Collection Software Packages
- Push Cameras & Locators