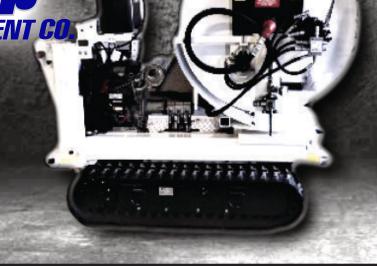

## THE PROWLER

**EASEMENT MACHINE** 

206-283-5252 SALES@SEATTLEPUMP.COM

FOUR WHEEL HYDRAULIC DIRECT DRIVE SYSTEM
HONDA 20 HORSE POWER ENGINE - STANDARD
OPTIONAL ENGINES AVAILABLE INCLUDING DIESELS
180 DEGREE ROTATING REEL - STANDARD
STATIONARY REEL AVAILABLE
REEL WITH 600 FEET CAPACITY OF 1 INCH HOSE STANDARD
OPTIONAL EXTRA CAPACITY HOSE REEL DESIGNS AVAILABLE
OPTIONAL POWER LEVEL WIND
VARIABLE HOSE REEL SPEED CONTROL
NO BELTS OR CHAINS ON DRIVE SYSTEM
LOW CENTER OF GRAVITY
SPLASH GUARD TO PROTECT ENGINE

5 GALLON FUEL TANK - EPA AND CARB APPROVED
17 GALLON HYDRAULIC TANK INTEGRATED INTO FRAME
HEAVY DUTY 4 X 6 INCH BY . INCH WALL TUBING FRAME
CUSTOM WIDTHS AND LENGTHS AVAILABLE
34 INCH WIDTH WITH STANDARD TIRES
OPTIONAL TRACK SYSTEM
OPTIONAL EXPANDING TRACK OR WHEEL 34 TO 46 INCHES
OPTIONAL DUAL WHEEL SYSTEM AVAILABLE AS SHOWN
OPTIONAL HYDRAULIC TOOL CIRCUIT AVAILABLE
OPTIONAL OUTRIGGERS, LIGHTS, INTERCHANGEABLE DUMP BOXES
EPOXY POWDER COAT FINISH - SEVERAL COLORS AVAILABLE
CAN BE USED FOR CUSTOM APPLICATIONS