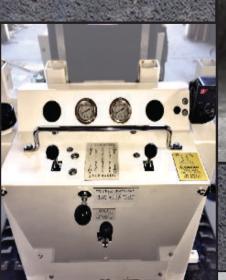

## THE PROWLER

**EASEMENT MACHINE** 

206-283-5252 SALES@SEATTLEPUMP.COM

FOUR WHEEL HYDRAULIC DIRECT DRIVE SYSTEM
HONDA 20 HORSE POWER ENGINE - STANDARD
OPTIONAL ENGINES AVAILABLE INCLUDING DIESELS
180 DEGREE ROTATING REEL - STANDARD
STATIONARY REEL AVAILABLE
REEL WITH 600 FEET CAPACITY OF 1 INCH HOSE STANDARD
OPTIONAL EXTRA CAPACITY HOSE REEL DESIGNS AVAILABLE
OPTIONAL POWER LEVEL WIND
VARIABLE HOSE REEL SPEED CONTROL
NO BELTS OR CHAINS ON DRIVE SYSTEM
LOW CENTER OF GRAVITY
SPLASH GUARD TO PROTECT ENGINE

5 GALLON FUEL TANK - EPA AND CARB APPROVED
17 GALLON HYDRAULIC TANK INTEGRATED INTO FRAME
HEAVY DUTY 4 X 6 INCH BY . INCH WALL TUBING FRAME
CUSTOM WIDTHS AND LENGTHS AVAILABLE
34 INCH WIDTH WITH STANDARD TIRES
OPTIONAL TRACK SYSTEM
OPTIONAL EXPANDING TRACK OR WHEEL 34 TO 46 INCHES
OPTIONAL DUAL WHEEL SYSTEM AVAILABLE AS SHOWN
OPTIONAL HYDRAULIC TOOL CIRCUIT AVAILABLE
OPTIONAL OUTRIGGERS, LIGHTS, INTERCHANGEABLE DUMP BOXES
EPOXY POWDER COAT FINISH - SEVERAL COLORS AVAILABLE
CAN BE USED FOR CUSTOM APPLICATIONS