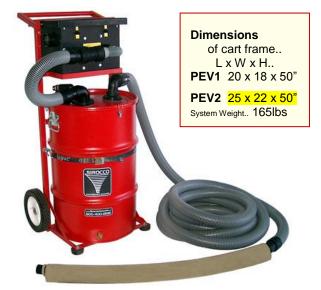

Our powdercoated drums and all fittings and filters are Very chemical resistant, but.. Stainless Steel drums are also available.

Cart Frame is optional for portability on all terrain. Powder coated and Beefy! It has a hose rack on the back for up to 75 ft. hose, and steel wheels with tires that don't go flat.

PEV 2 model is Super Powerful... 200cfm and 140" H<sub>2</sub>O suction-Lift... that's over 10 feet! With 2 beefy 3-stage vac-motors, this is the most powerful machine made for 120 volts, from a 20 amp dedicated outlet, or a 5500watt generator. (Add 1500 watts for auto-pump-out.) You'll always be impressed. ...It's our top seller... and It is capable of running our 21" Vacuuming Surface Cleaner up to 100 ft. against 5gpm and 4000psi!

| Distributed By: | Model                             | LIFT | CFM | AMPS | Volts AC |
|-----------------|-----------------------------------|------|-----|------|----------|
|                 | PEV1                              | 140" | 100 | 13.5 | 120      |
|                 | PEV2                              | 140" | 200 | 23.0 | 120      |
|                 | PEV3 *                            | 140" | 300 | 18.0 | 230      |
|                 | * 3 phase version available too ! |      |     |      |          |